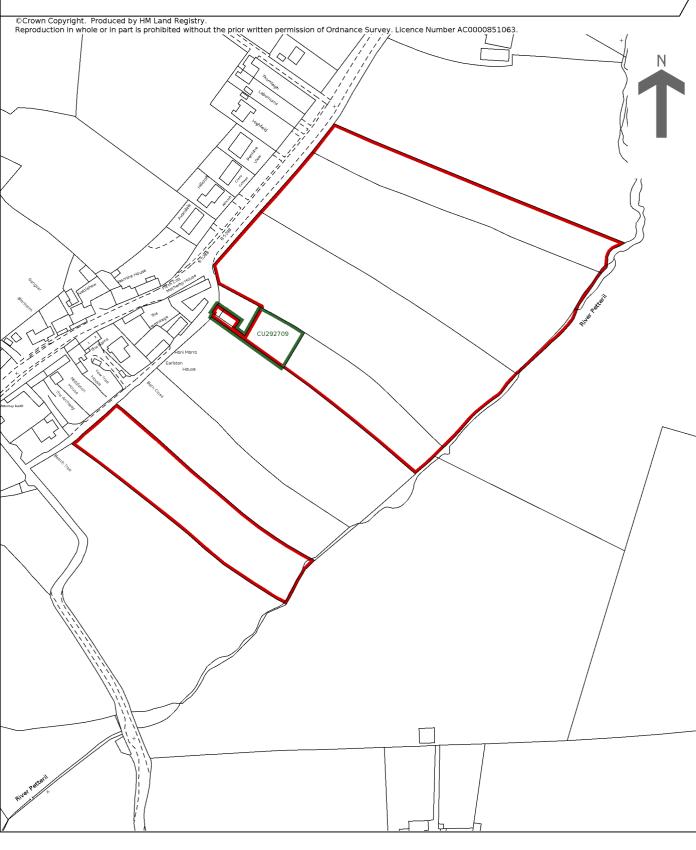

## HM Land Registry Official copy of title plan

Title number **CU229370**Ordnance Survey map reference **NY4328SW**Scale **1:2500**Administrative area **Westmorland and Furness** 