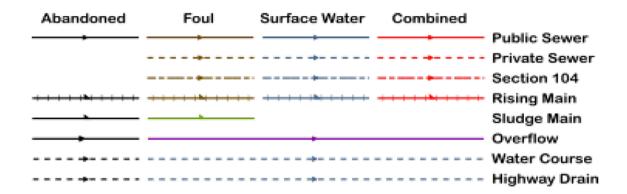

## **Wastewater Symbology**

All point assets follow the standard colour convention: red – combined blue – surface water purple - overflow

- Manhole
- F Head of System
- Extent of Survey
- Rodding Eye
- Inlet
- Discharge Point
- Vortex
- Penstock
- Washout Chamber
- Valve
- Air Valve
- Non Return Valve
- Soakaway
- Gully
- 🌄 Cascade
- Flow Meter
- Hatch Box
- Oil Interceptor
- Summit

  S
- Drop Shaft
- Orifice Plate

- Side Entry Manhole
- Outfall
- Screen Chamber
- Inspection Chamber
- Bifurcation Chamber
- Lamp Hole
- T Junction / Saddle
- Catchpit
- Valve Chamber
  - Vent Column
  - Vortex Chamber
  - Penstock Chamber
  - Network Storage Tank
  - Sewer Overflow
  - Ww Treatment Works
  - Ww Pumping Station
  - Septic Tank
  - Control Kiosk
  - DNM Network Monitoring Point
  - Change of Characteristic