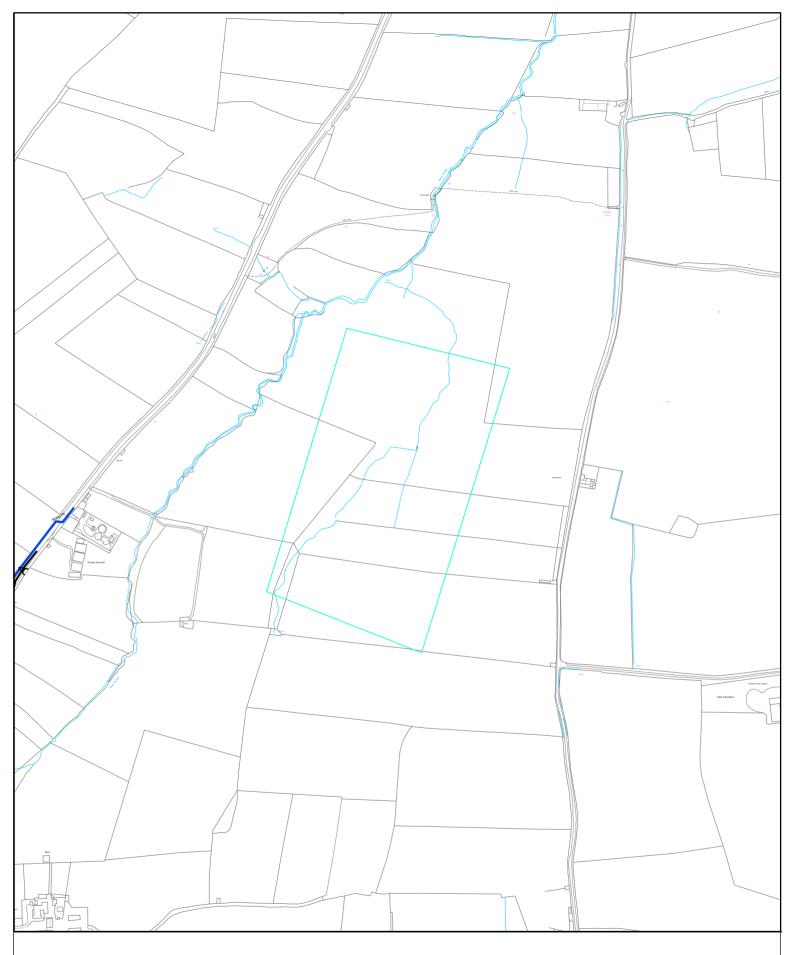

# **Extract from Map Of Water Mains**

Printed By: Property Searches

LAND AT PENRUDDOCK HALL PENRUDDOCK CA11 0RD

The position of underground apparatus shown on this plan is approximate only and is given in accordance with the best information currently available. The actual positions may be different from those shown on the plan and private pipes, sewers or drains may not be recorded. United Utilities Water PLC will not accept any liability for any damage caused by the actual positions being different from those shown.

© United Utilities Water PLC 2025. The plan is based upon the Ordnance Survey Map with the sanction of the Controller of H.M. Stationery Office, Crown copyright 0000813445 and United Utilities Water PLC copyrights are reserved. Unauthorised reproduction will infringe these copyrights.