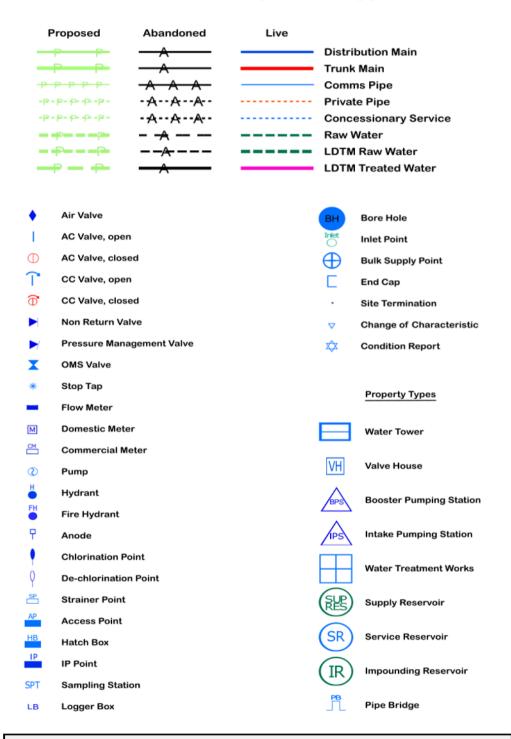

### **Clean Water Symbology**

Symbology for proposed assets is the same as above, but shown in green Symbology for abandoned assets is the same as above, but shown in black

Date: 10/06/2025

# **Extract from Map Of Water Mains**

Printed By: Property Searches

LAND AT PENRUDDOCK HALL PENRUDDOCK CA11 0RD

The position of underground apparatus shown on this plan is approximate only and is given in accordance with the best information currently available. The actual positions may be different from those shown on the plan and private pipes, sewers or drains may not be recorded. United Utilities Water PLC will not accept any liability for any damage caused by the actual positions being different from those shown.